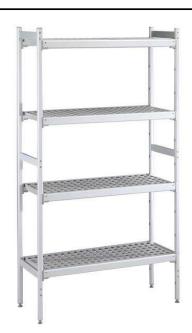

137098 (CRS2024)

Shelving Set, composed of aluminium uprights and 4 polyethylene louvered shelves, for 2030x2430 mm Cold Rooms

### Item No.

4-level shelving set. Designed for corner installation along the sides of the cold room. Louvered sectional polyethylene shelves (depth=373mm). Aluminium (20 micron) side uprights (height=1550mm). Adjustable feet.

### **Main Features**

- Complete shelving system allows rapid and easy fixing of the shelves to the uprights.
- GN 1/1, GN 1/2 and GN 1/3 can be inserted into the frame.

#### Construction

- Uprights and shelf frames constructed entirely in anodized aluminium (20 micron).
- 4 tiers.
- Shelves made by section of polyethylene tablets.
- Sectional polyethylene shelves are dishwasher safe.