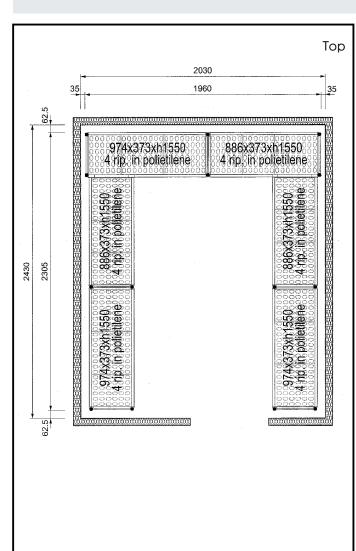

## Stainless Steel Preparation Aluminum Shelving Set for 2030x2430 mm cold rooms

| ITEM #  |  |  |
|---------|--|--|
| MODEL # |  |  |
| NAME #  |  |  |
|         |  |  |
| SIS #   |  |  |
| AIA#    |  |  |

137098 (CRS2024)

Shelving Set, composed of aluminium uprights and 4 polyethylene louvered shelves, for 2030x2430 mm Cold Rooms

### Item No.

4-level shelving set. Designed for corner installation along the sides of the cold room. Louvered sectional polyethylene shelves (depth=373mm). Aluminium (20 micron) side uprights (height=1550mm). Adjustable feet.

### **Key Information:**

Uprights

137098 (CRS2024)2External dimensions, Width:708 mmExternal dimensions, Depth:373 mmExternal dimensions, Height:1550 mmMax loading weight:3500 kgNet weight:94 kg